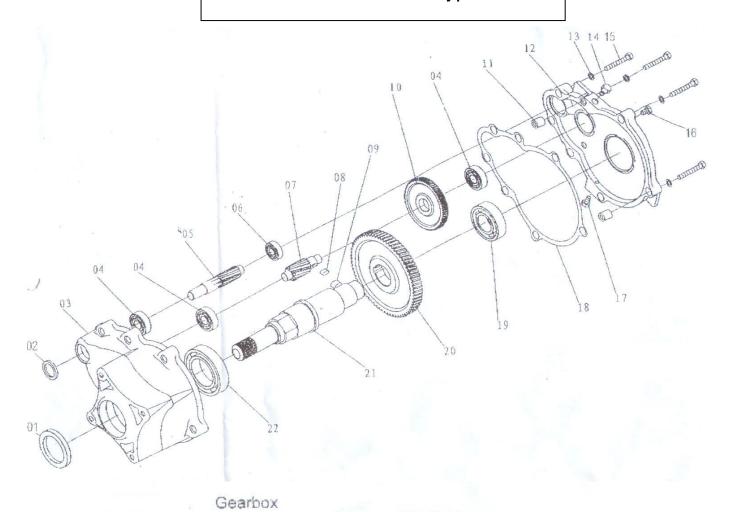

## XH-PCM150-08B Gearbox Assy parts list

|    | Stand |         |
|----|-------------------------------------------------------------------------------------------------------------------------------------------------------------------------------------------------------------------------------------------------------------------------------------------------------------------------------------------------------------------------------------------------------------------------------------------------------------------------------------------------------------------------------------------------------------------------------------------------------------------------------------------------------------------------------------------------------------------------------------------------------------------------------------------------------------------------------------------------------------------------------------------------------------------------------------------------------------------------------------------------------------------------------------------------------------------------------------------------------------------------------------------------------------------------------------------------------------------------------------------------------------------------------------------------------------------------------------------------------------------------------------------------------------------------------------------------------------------------------------------------------------------------------------------------------------------------------------------------------------------------------------------------------------------------------------------------------------------------------------------------------------------------------------------------------------------------------------------------------------------------------------------------------------------------------------------------------------------------------------------------------------------------------------------------------------------------------------------------------------------------------|---------|
| 01 | Oil Seal                                                                                                                                                                                                                                                                                                                                                                                                                                                                                                                                                                                                                                                                                                                                                                                                                                                                                                                                                                                                                                                                                                                                                                                                                                                                                                                                                                                                                                                                                                                                                                                                                                                                                                                                                                                                                                                                                                                                                                                                                                                                                                                      | 3003001 |
| 02 | Oil Seal                                                                                                                                                                                                                                                                                                                                                                                                                                                                                                                                                                                                                                                                                                                                                                                                                                                                                                                                                                                                                                                                                                                                                                                                                                                                                                                                                                                                                                                                                                                                                                                                                                                                                                                                                                                                                                                                                                                                                                                                                                                                                                                      | 3003002 |
| 03 | Housing                                                                                                                                                                                                                                                                                                                                                                                                                                                                                                                                                                                                                                                                                                                                                                                                                                                                                                                                                                                                                                                                                                                                                                                                                                                                                                                                                                                                                                                                                                                                                                                                                                                                                                                                                                                                                                                                                                                                                                                                                                                                                                                       | 3003003 |
| 04 | Bearing                                                                                                                                                                                                                                                                                                                                                                                                                                                                                                                                                                                                                                                                                                                                                                                                                                                                                                                                                                                                                                                                                                                                                                                                                                                                                                                                                                                                                                                                                                                                                                                                                                                                                                                                                                                                                                                                                                                                                                                                                                                                                                                       | 3003004 |
| 05 | Drive Shaft                                                                                                                                                                                                                                                                                                                                                                                                                                                                                                                                                                                                                                                                                                                                                                                                                                                                                                                                                                                                                                                                                                                                                                                                                                                                                                                                                                                                                                                                                                                                                                                                                                                                                                                                                                                                                                                                                                                                                                                                                                                                                                                   | 3003005 |
| 06 | Bearing                                                                                                                                                                                                                                                                                                                                                                                                                                                                                                                                                                                                                                                                                                                                                                                                                                                                                                                                                                                                                                                                                                                                                                                                                                                                                                                                                                                                                                                                                                                                                                                                                                                                                                                                                                                                                                                                                                                                                                                                                                                                                                                       | 3003006 |
| 07 | Drive Shaft                                                                                                                                                                                                                                                                                                                                                                                                                                                                                                                                                                                                                                                                                                                                                                                                                                                                                                                                                                                                                                                                                                                                                                                                                                                                                                                                                                                                                                                                                                                                                                                                                                                                                                                                                                                                                                                                                                                                                                                                                                                                                                                   | 3003007 |
| 08 | Key                                                                                                                                                                                                                                                                                                                                                                                                                                                                                                                                                                                                                                                                                                                                                                                                                                                                                                                                                                                                                                                                                                                                                                                                                                                                                                                                                                                                                                                                                                                                                                                                                                                                                                                                                                                                                                                                                                                                                                                                                                                                                                                           | 3003008 |
| 09 | Key                                                                                                                                                                                                                                                                                                                                                                                                                                                                                                                                                                                                                                                                                                                                                                                                                                                                                                                                                                                                                                                                                                                                                                                                                                                                                                                                                                                                                                                                                                                                                                                                                                                                                                                                                                                                                                                                                                                                                                                                                                                                                                                           | 3003009 |
| 10 | Gear                                                                                                                                                                                                                                                                                                                                                                                                                                                                                                                                                                                                                                                                                                                                                                                                                                                                                                                                                                                                                                                                                                                                                                                                                                                                                                                                                                                                                                                                                                                                                                                                                                                                                                                                                                                                                                                                                                                                                                                                                                                                                                                          | 3003010 |
| 11 | Locating Bush                                                                                                                                                                                                                                                                                                                                                                                                                                                                                                                                                                                                                                                                                                                                                                                                                                                                                                                                                                                                                                                                                                                                                                                                                                                                                                                                                                                                                                                                                                                                                                                                                                                                                                                                                                                                                                                                                                                                                                                                                                                                                                                 | 3003011 |
| 12 | Housing                                                                                                                                                                                                                                                                                                                                                                                                                                                                                                                                                                                                                                                                                                                                                                                                                                                                                                                                                                                                                                                                                                                                                                                                                                                                                                                                                                                                                                                                                                                                                                                                                                                                                                                                                                                                                                                                                                                                                                                                                                                                                                                       | 3003012 |
| 13 | Washer                                                                                                                                                                                                                                                                                                                                                                                                                                                                                                                                                                                                                                                                                                                                                                                                                                                                                                                                                                                                                                                                                                                                                                                                                                                                                                                                                                                                                                                                                                                                                                                                                                                                                                                                                                                                                                                                                                                                                                                                                                                                                                                        | 3003013 |
| 14 | Filler Plug                                                                                                                                                                                                                                                                                                                                                                                                                                                                                                                                                                                                                                                                                                                                                                                                                                                                                                                                                                                                                                                                                                                                                                                                                                                                                                                                                                                                                                                                                                                                                                                                                                                                                                                                                                                                                                                                                                                                                                                                                                                                                                                   | 3003014 |
| 15 | Bolts                                                                                                                                                                                                                                                                                                                                                                                                                                                                                                                                                                                                                                                                                                                                                                                                                                                                                                                                                                                                                                                                                                                                                                                                                                                                                                                                                                                                                                                                                                                                                                                                                                                                                                                                                                                                                                                                                                                                                                                                                                                                                                                         | 3003015 |
| 16 | Level Plug                                                                                                                                                                                                                                                                                                                                                                                                                                                                                                                                                                                                                                                                                                                                                                                                                                                                                                                                                                                                                                                                                                                                                                                                                                                                                                                                                                                                                                                                                                                                                                                                                                                                                                                                                                                                                                                                                                                                                                                                                                                                                                                    | 3003016 |
| 17 | Drain Plug                                                                                                                                                                                                                                                                                                                                                                                                                                                                                                                                                                                                                                                                                                                                                                                                                                                                                                                                                                                                                                                                                                                                                                                                                                                                                                                                                                                                                                                                                                                                                                                                                                                                                                                                                                                                                                                                                                                                                                                                                                                                                                                    | 3003017 |
| 18 | Gasket                                                                                                                                                                                                                                                                                                                                                                                                                                                                                                                                                                                                                                                                                                                                                                                                                                                                                                                                                                                                                                                                                                                                                                                                                                                                                                                                                                                                                                                                                                                                                                                                                                                                                                                                                                                                                                                                                                                                                                                                                                                                                                                        | 3003018 |
| 19 | Bearing                                                                                                                                                                                                                                                                                                                                                                                                                                                                                                                                                                                                                                                                                                                                                                                                                                                                                                                                                                                                                                                                                                                                                                                                                                                                                                                                                                                                                                                                                                                                                                                                                                                                                                                                                                                                                                                                                                                                                                                                                                                                                                                       | 3003019 |
| 20 | Gear                                                                                                                                                                                                                                                                                                                                                                                                                                                                                                                                                                                                                                                                                                                                                                                                                                                                                                                                                                                                                                                                                                                                                                                                                                                                                                                                                                                                                                                                                                                                                                                                                                                                                                                                                                                                                                                                                                                                                                                                                                                                                                                          | 3003020 |
| 21 | Drive Shaft                                                                                                                                                                                                                                                                                                                                                                                                                                                                                                                                                                                                                                                                                                                                                                                                                                                                                                                                                                                                                                                                                                                                                                                                                                                                                                                                                                                                                                                                                                                                                                                                                                                                                                                                                                                                                                                                                                                                                                                                                                                                                                                   | 3003021 |
| 22 | Bearing                                                                                                                                                                                                                                                                                                                                                                                                                                                                                                                                                                                                                                                                                                                                                                                                                                                                                                                                                                                                                                                                                                                                                                                                                                                                                                                                                                                                                                                                                                                                                                                                                                                                                                                                                                                                                                                                                                                                                                                                                                                                                                                       | 3003022 |